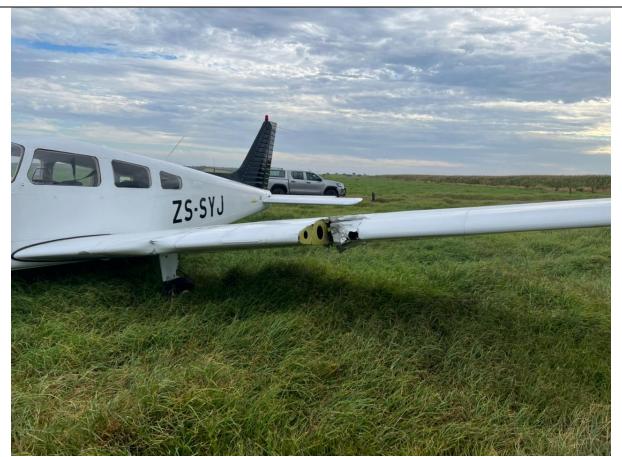

a grass field and decided to initiate a precautionary landing. The student pilot landed about 44 nautical miles (nm) north-east of FAPA (this was on his return flight to FAPA). During the landing roll, the aircraft's left wing leading edge collided with a fence pole before the aircraft came to a stop. The pilot did not sustain any injuries during the landing phase, however, the aircraft sustained damage to the left wing.

4. During the landing roll, the aircraft's left wing leading edge collided with a fence pole before the aircraft came to a stop. The pilot did not sustain any injuries; the aircraft sustained damage to the left wing.

Figure 1: Picture of ZS-SYJ aircraft. (Source: 43 Air school)